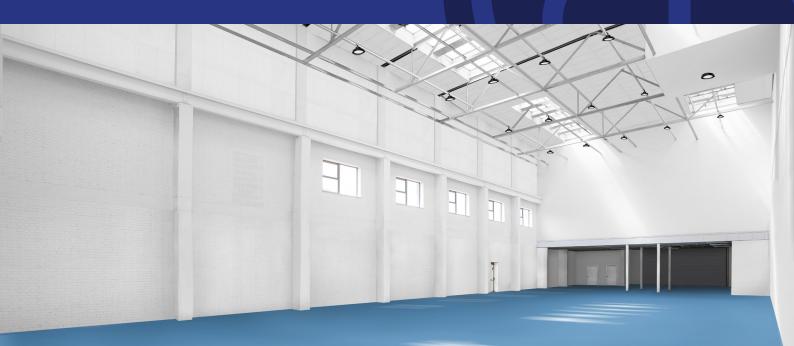

# **Duffield House** is a detached industrial/warehouse unit located in the heart of the estate with ample car parking.

The unit will provide the following specifications:

- 1 level access loading door
- 3 phase power
- Clear internal height of 10.25m
- Internal eaves height of 12.18m
- New LED lighting
- Refurbished WC's
- Ancillary office accommodation
  available