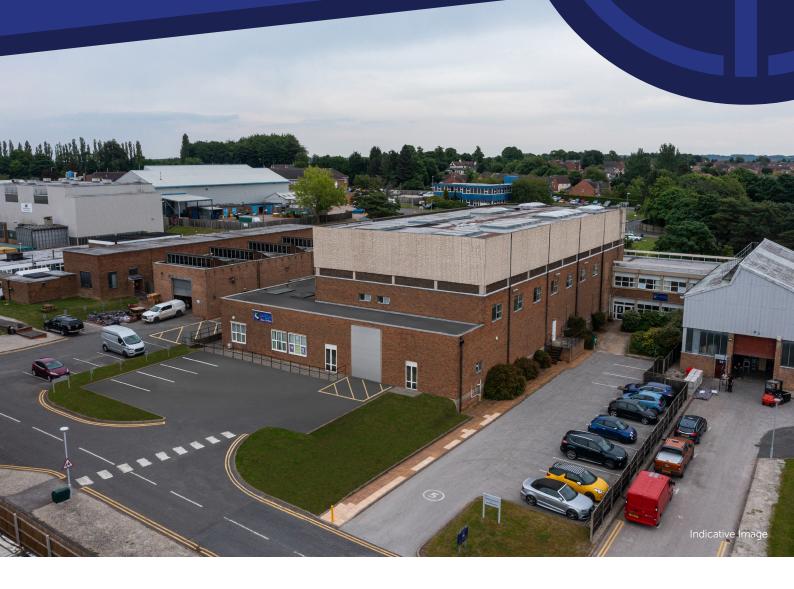

# **Duffield House** is a detached industrial/warehouse unit located in the heart of the estate with ample car parking.

The unit will provide the following specifications:

- 1 level access loading door
- 3 phase power
- Clear internal height of 10.25m
- Internal eaves height of 12.18m
- New LED lighting
- Refurbished WC's
- Ancillary office accommodation
  available