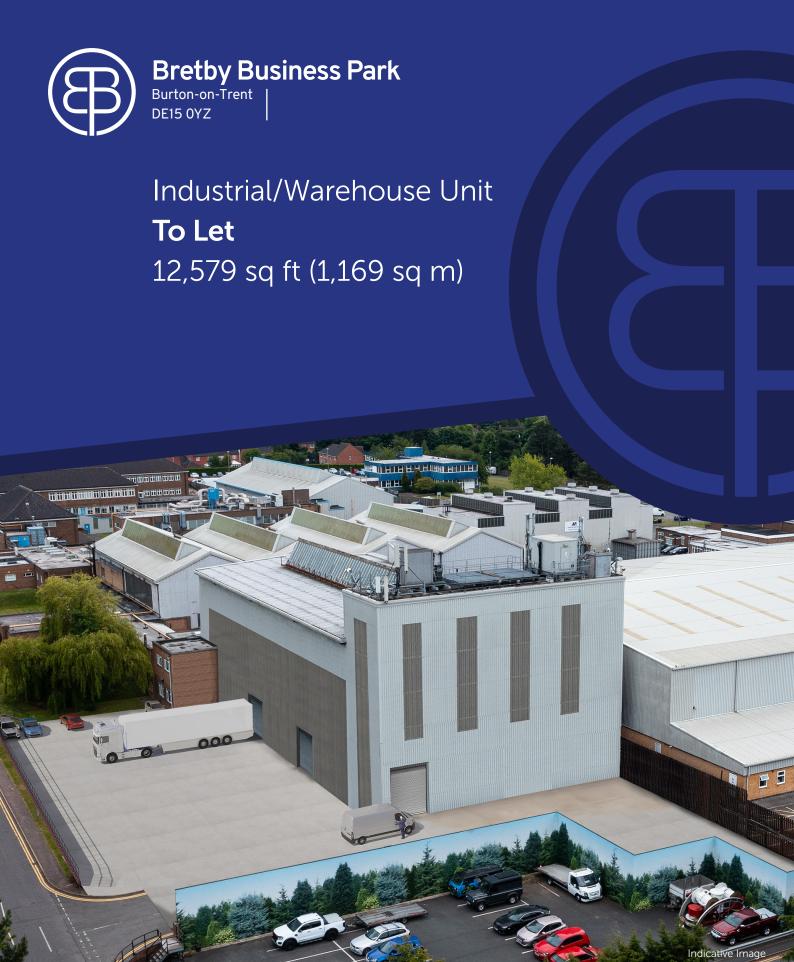

# **Dovedale House** is a detached industrial unit. It is prominently located near the estate entrance.

The Unit will provide the following specifications:

- 3 full height level access doors
- Clear internal height of 12.78 m
- Internal eaves height of 15.16 m
- 3 phase power
- Enlarged service yard

## **ACCOMMODATION**

| TOTAL (GIA)          | 12,579 | 1,169 |
|----------------------|--------|-------|
| Industrial/Warehouse | 12,579 | 1,169 |
|                      | sq ft  | sq m  |

The property details have been produced in good faith, are set out as a general guide and do not constitute the whole or part of any contract. All liability, in negligence or otherwise, arising from the use of the details is hereby excluded. Designed and produced by Q Squared Design Ltd. Tel: 01789 730833. September 2023.