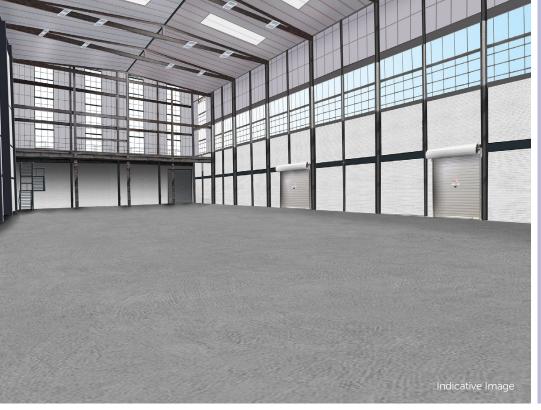

# **Dovedale House** is a detached industrial unit. It is prominently located near the estate entrance.

The Unit will provide the following specifications:

- 3 full height level access doors
- Clear internal height of 12.78 m
- Internal eaves height of 15.16 m
- 3 phase power
- Enlarged service yard