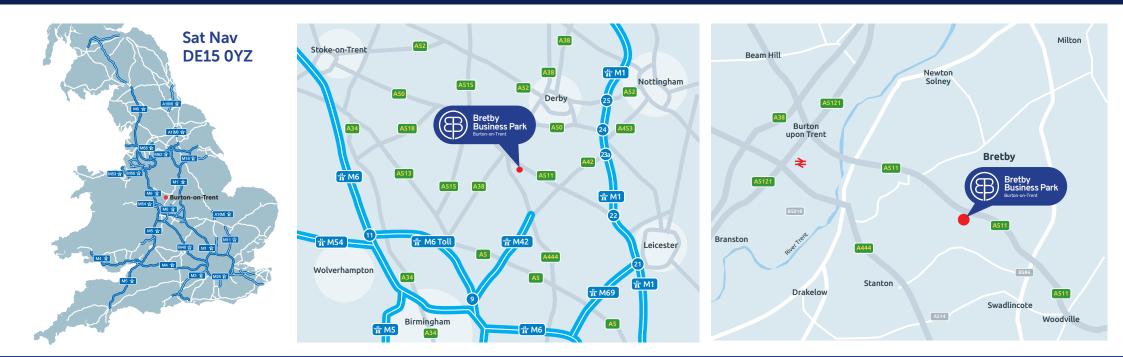

> Julian Richardson, Surepharm Services Ltd

BRETBY

Strategically located on the A511 between Burton-on-Trent and Ashby-be-la-Zouch with good access to the M1, M6 and M42 road networks.

## **Travel Times and Distances**

| UU                | Minutes | Miles |
|-------------------|---------|-------|
| Burton-on-Trent   | 8       | 3.3   |
| Ashby-de-la-Zouch | 15      | 6.5   |
| Derby             | 29      | 15.2  |
| M1 23A            | 30      | 14.7  |
| Nottingham        | 45      | 27.4  |
| Birmingham        | 45      | 32.9  |
| Sheffield         | 76      | 59.7  |
| London            | 166     | 121.8 |
|                   |         |       |

| Z.                    | Minutes | Miles |
|-----------------------|---------|-------|
| Birmingham Airport    | 43      | 30.3  |
| East Midlands Airport | 24      | 12    |
| Manchester Airport    | 90      | 74.4  |
|                       |         |       |

| Minutes | Miles          |
|---------|----------------|
| 10      | 3.4            |
| 29      | 19.1           |
| 31      | 19.1           |
| 44      | 30.5           |
|         | 10<br>29<br>31 |